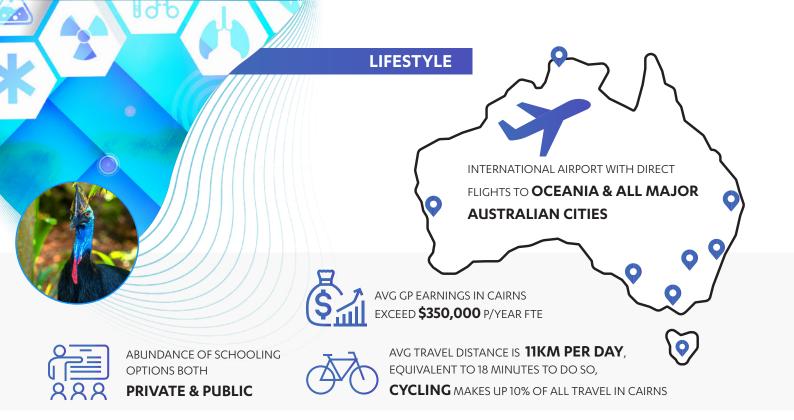

### **COST OF LIVING**

AVG HOUSE PRICE IS **\$400,000**- \$59K LOWER THAN QLD'S AVERAGE

AVG UNIT PRICE IS \$215,000



#### **MEDICAL FACILITIES**

#### 11 LOCALLY BASED HOSPITALS





#### **PATIENT DEMOGRAPHIC**









#### 10% OF CAIRNS' POPULATION

IDENTIFY AS INDIGENOUS AND/OR TORRES STRAIT ISLANDER



# 83% OF CAIRNS' POPULATION

LIVE WITHIN 45 MINUTES OF A MEDICAL CENTRE (~192,000 PEOPLE)



#### **60% OF CAIRNS' POPULATION**

ARE IN THE BOTTOM TWO QUARTILES OF DISADVANTAGES. THIS IS MOST PROMINENT IN RURAL AREAS.



## SEASONAL WEATHER

|                 |   | SUMMER |       |       | AUTUMN |      |      | WINTER |      |      | SPRING |      |       |
|-----------------|---|--------|-------|-------|--------|------|------|--------|------|------|--------|------|-------|
|